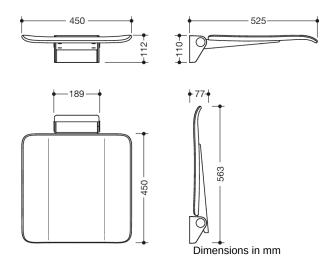

## **Properties**

Hinged seat, System 900

- · Construction consisting of wall console and continuous seat surface
- anti-slip, textured plastic seat surface in HEWI colours 98 (signal white) and 90 (jet black)
- · Reinforcement of the aluminium seat surface, powder coated in the colour of the seat
- Wall bracket made of high-quality stainless steel, powder-coated in HEWI colour CV (deep matt black) and ER (deep matt dark grey pearl mica) with black seat surface or powder-coated in HEWI colour AS (deep matt white) with white seat surface
- Seat can be folded up to save space
- Seat depth when folded up 77 mm
- 450 mm wide, 525 mm deep and 112 mm high
- Seat 450 mm wide and 450 mm deep
- for mounting with non-corrosive and tested HEWI fixing material for different wall systems (to be ordered separately).
- Sealing tape and sealing rods for sealing the mounting points according to DIN 18534 are included in the delivery
- tested up to 200 kg when used with HEWI fixing material
- · Recommended maximum weight of the user: 150 kg
- Fulfils the DIN 18040 requirements, ÖNORM B1600/1601 and SIA 500