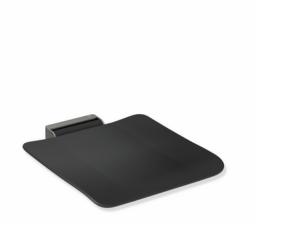

## **Properties**

Hinged seat, System 900

- · Construction consisting of wall console and continuous seat surface
- anti-slip, textured plastic seat surface in HEWI colours 98 (signal white) and 90 (jet black)
- · Reinforcement of the aluminium seat surface, powder coated in the colour of the seat
- Wall bracket made of high-quality stainless steel, powder-coated in HEWI colour CV (deep matt black) and ER (deep matt dark grey pearl mica) with black seat surface or powder-coated in HEWI colour AS (deep matt white) with white seat surface
- Seat can be folded up to save space
- Seat depth when folded up 77 mm
- 450 mm wide, 525 mm deep and 112 mm high
- Seat 450 mm wide and 450 mm deep
- for mounting with non-corrosive and tested HEWI fixing material for different wall systems (to be ordered separately).
- Sealing tape and sealing rods for sealing the mounting points according to DIN 18534 are included in the delivery
- tested up to 200 kg when used with HEWI fixing material
- · Recommended maximum weight of the user: 150 kg
- Fulfils the DIN 18040 requirements, ÖNORM B1600/1601 and SIA 500