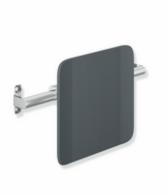

## **Properties**

Backrest rail, System 900

- · backrest with fixing rails with roses on both sides
- serves as back support for toilet users
- · for wall mounting next to the hinged support rails, design (B) from System 900
- for wall mounting
- 330 mm high and 150 mm deep, backrest 350 mm wide, rail diameter 32 mm, tube thickness 2 mm
- centre-to-centre from 584 to 684 mm (clear dimension between the rails of the hinged support rails 650-750 mm) adjustable on site
- backrest made of synthetic material in HEWI colours 98 (signal white) and 92 (anthracite grey)