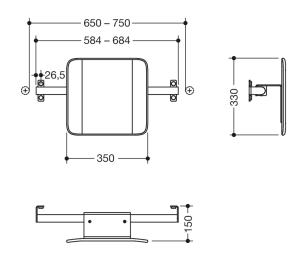

Dimensions in mm

## **Properties**

Backrest rail, System 900

- · backrest with fixing rails with roses on both sides
- serves as back support for toilet users
- · for wall mounting next to the hinged support rails, design (B) from System 900
- for wall mounting
- 330 mm high and 150 mm deep, backrest 350 mm wide, rail diameter 32 mm, tube thickness 2 mm
- centre-to-centre from 584 to 684 mm (clear dimension between the rails of the hinged support rails 650-750 mm) adjustable on site
- backrest made of synthetic material in HEWI colours 98 (signal white) and 92 (anthracite grey)