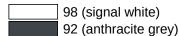

## **Properties**

Backrest rail, System 900

- · backrest with fixing rails with roses on both sides
- serves as back support for toilet users
- · for wall mounting next to the hinged support rails, design (B) from System 900
- for wall mounting
- 330 mm high and 150 mm deep, backrest 350 mm wide, rail diameter 32 mm, tube thickness 2 mm
- centre-to-centre from 584 to 684 mm (clear dimension between the rails of the hinged support rails 650-750 mm) adjustable on site
- backrest made of synthetic material in HEWI colours 98 (signal white) and 92 (anthracite grey)

## Colours / Surfaces