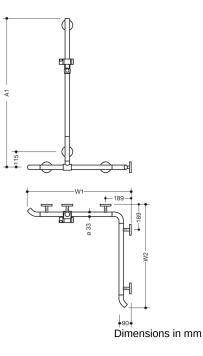

## Properties

Shower grab rail with vertical support bar and shower head holder System 800 K

- · vertical and horizontal rails joined to form an L-shape, with shower head holder
- with 45° end bends facing the wall
- with vertical rail with shower head holder that can be moved to the side (for installation)
- shower grab rail made of high-quality polyamide
- rail and gripping area of the shower head holder according to HEWI colour chart
- shower head holder, supports and roses made of high-quality polyamide in the HEWI colour 99 (pure white)
- with continuous, corrosion resistant steel core
- vertical length made-to-measure from 600 mm to 1250 mm, horizontal lengths (corner mounting) made-tomeasure from 475 mm to 1800 mm, 90 mm deep, diameter 33 mm
- additional support required for lengths above 1340 mm as spacings between supports may not exceed 850 mm
- wall connection with discreet supports (diameter 18 mm) perpendicular to wall and flat roses
- rose diameter 80 mm, cap height 13 mm
- shower head holder can be continuously tilted and, after pulling or pushing a large lever, its height can be adjusted
- · conical adapter on shower head holder makes it easier to hook in the handheld shower head
- suitable for shower heads of various manufacturers
- easy installation due to individually able fixing plates made of high-quality stainless steel for hanging the shower grab rail
- can be mounted in left hand or right hand position
- including non-corrosive HEWI fixing material
- Please note when using with hanging seats: Compatibility check required.
- A detailed list of possible combinations of hand rails, L-shaped rails and shower handrails with matching hanging seats can be found in our online catalogue in the download area of the respective product.