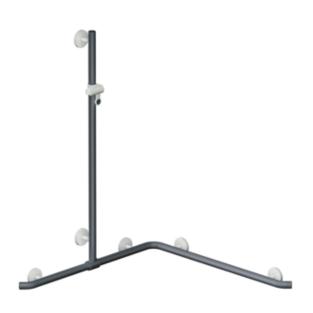

## Properties

Shower grab rail with vertical support bar and shower head holder System 800 K

- · vertical and horizontal rails joined to form an L-shape, with shower head holder
- with 45° end bends facing the wall
- with vertical rail with shower head holder that can be moved to the side (for installation)
- shower grab rail made of high-quality polyamide
- rail and gripping area of the shower head holder according to HEWI colour chart
- shower head holder, supports and roses made of high-quality polyamide in the HEWI colour 99 (pure white)
- with continuous, corrosion resistant steel core
- vertical length made-to-measure from 600 mm to 1250 mm, horizontal lengths (corner mounting) made-tomeasure from 475 mm to 1800 mm, 90 mm deep, diameter 33 mm
- additional support required for lengths above 1340 mm as spacings between supports may not exceed 850 mm
- wall connection with discreet supports (diameter 18 mm) perpendicular to wall and flat roses
- rose diameter 80 mm, cap height 13 mm
- shower head holder can be continuously tilted and, after pulling or pushing a large lever, its height can be adjusted
- · conical adapter on shower head holder makes it easier to hook in the handheld shower head
- suitable for shower heads of various manufacturers
- easy installation due to individually able fixing plates made of high-quality stainless steel for hanging the shower grab rail
- can be mounted in left hand or right hand position
- including non-corrosive HEWI fixing material
- Please note when using with hanging seats: Compatibility check required.
- A detailed list of possible combinations of hand rails, L-shaped rails and shower handrails with matching hanging seats can be found in our online catalogue in the download area of the respective product.