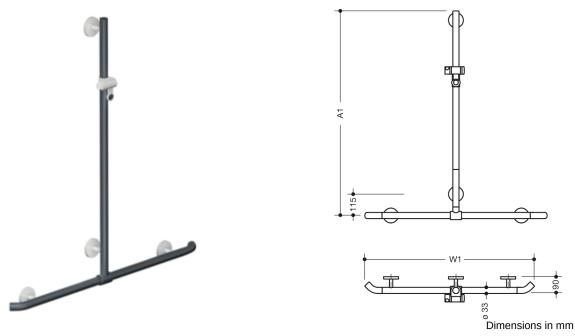

## **Properties**

Shower grab rail with vertical support bar and shower head holder System 800 K

- vertical and horizontal rails joined to form an L-shape, with shower head holder
- with 45° end bends facing the wall
- with vertical rail with shower head holder that can be moved to the side (for installation)
- shower grab rail made of high-quality polyamide
- · rails according to HEWI colour chart
- shower head holder, supports and roses made of high-quality polyamide in the HEWI colour 98 (signal white)
- with continuous, corrosion resistant steel core
- vertical length made-to-measure from 600 mm to 1250 mm, horizontal lengths made-to-measure from 475 mm to 1800 mm, 90 mm deep, diameter 33 mm
- additional support required for lengths above 1340 mm as spacings between supports may not exceed 850 mm
- wall connection with discreet supports (diameter 18 mm) perpendicular to wall and flat roses
- rose diameter 80 mm, cap height 13 mm
- shower head holder can be continuously tilted and, after pulling or pushing a large lever, its height can be adjusted
- · conical adapter on shower head holder makes it easier to hook in the handheld shower head