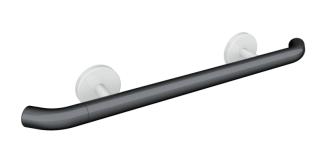

## **Properties**

System 800 K Support rail

- Straight bar with uprights and rosettes moulded to the wall
- with 45° end bends pointing towards the wall
- · Used for holding and supporting
- · Handle made of high-quality polyamide according to HEWI colour chart
- Supports and rosettes made of high-quality polyamide in HEWI colour 98 (signal white)
- · With continuous, corrosion-resistant steel core
- Outer dimension 600 mm, Rod diameter 33 mm, 90 mm deep
- Wall connection with filigree supports straight to the wall (diameter 18 mm) and flat rosettes