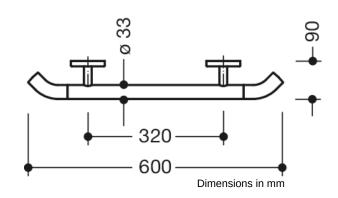

## **Properties**

System 800 K Support rail

- Straight bar with uprights and rosettes moulded to the wall
- with 45° end bends pointing towards the wall
- · Used for holding and supporting
- · Handle made of high-quality polyamide according to HEWI colour chart
- Supports and rosettes made of high-quality polyamide in HEWI colour 98 (signal white)
- · With continuous, corrosion-resistant steel core
- Outer dimension 600 mm, Rod diameter 33 mm, 90 mm deep
- Wall connection with filigree supports straight to the wall (diameter 18 mm) and flat rosettes