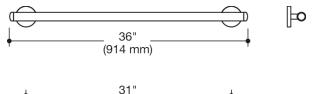

## **Properties**

Grab bar (USA) from System 800 K

- straight rail with supports straight to the wall and roses
- for holding onto and as a support
- with corrosion-protected steel core throughout •
- length 36 inch (914 mm), rail diameter of rail 1 5/16 inch (33 mm), 2 13/16 inch (71 mm) deep •
- wall connection with discreet supports perpendicular to wall and flat roses •
- easy installation due to individually mountable fixing plates made of high-quality stainless steel for hanging the • support rail
- rose diameter 3 1/8 inch (80 mm), cap 1/2 inch (13 mm)
- includes non-corroding HEWI fixing material
- maximum loading capacity 250 lbs (113 kg)
- made from high-grade synthetic material in the HEWI colors 99 (pure white), 95 (stone gray), 92 (anthracite • gray), 90 (jet black), 86 (sand), 84 (umber) and 33 (ruby red)
- meets the requirements of 2010 ADA standards and ICC/ANSI A117.1-2017