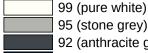

## **Properties**

Grab bar (USA) from System 800 K

- straight rail with supports straight to the wall and roses
- for holding onto and as a support
- with corrosion-protected steel core throughout •
- length 36 inch (914 mm), rail diameter of rail 1 5/16 inch (33 mm), 2 13/16 inch (71 mm) deep •
- wall connection with discreet supports perpendicular to wall and flat roses •
- easy installation due to individually mountable fixing plates made of high-quality stainless steel for hanging the • support rail
- rose diameter 3 1/8 inch (80 mm), cap 1/2 inch (13 mm)
- includes non-corroding HEWI fixing material
- maximum loading capacity 250 lbs (113 kg)
- made from high-grade synthetic material in the HEWI colors 99 (pure white), 95 (stone gray), 92 (anthracite • gray), 90 (jet black), 86 (sand), 84 (umber) and 33 (ruby red)
- meets the requirements of 2010 ADA standards and ICC/ANSI A117.1-2017

## **Colours / Surfaces**

- 95 (stone grey)
- 92 (anthracite grey)
- 90 (jet black)

Technical information subject to alteration, 06.06.2025