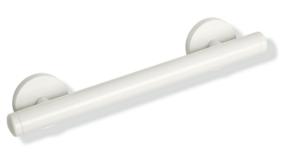

## **Properties**

Grab bar (USA) from System 800 K

- straight rail with supports straight to the wall and roses
- for holding onto and as a support
- with corrosion-protected steel core throughout •
- length 36 inch (914 mm), rail diameter of rail 1 5/16 inch (33 mm), 2 13/16 inch (71 mm) deep •
- wall connection with discreet supports perpendicular to wall and flat roses •
- easy installation due to individually mountable fixing plates made of high-quality stainless steel for hanging the • support rail
- rose diameter 3 1/8 inch (80 mm), cap 1/2 inch (13 mm)
- includes non-corroding HEWI fixing material
- maximum loading capacity 250 lbs (113 kg)
- made from high-grade synthetic material in the HEWI colors 99 (pure white), 95 (stone gray), 92 (anthracite • gray), 90 (jet black), 86 (sand), 84 (umber) and 33 (ruby red)
- meets the requirements of 2010 ADA standards and ICC/ANSI A117.1-2017