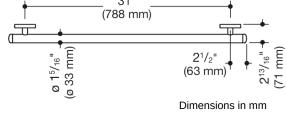

## **Properties**

Grab bar (USA) from System 800 K

- straight rail with supports straight to the wall and roses
- for holding onto and as a support
- with corrosion-protected steel core throughout •
- length 36 inch (914 mm), rail diameter of rail 1 5/16 inch (33 mm), 2 13/16 inch (71 mm) deep •
- wall connection with discreet supports perpendicular to wall and flat roses •
- easy installation due to individually mountable fixing plates made of high-quality stainless steel for hanging the • support rail
- rose diameter 3 1/8 inch (80 mm), cap 1/2 inch (13 mm)
- includes non-corroding HEWI fixing material
- maximum loading capacity 250 lbs (113 kg)
- made from high-grade synthetic material in the HEWI colors 99 (pure white), 95 (stone gray), 92 (anthracite • gray), 90 (jet black), 86 (sand), 84 (umber) and 33 (ruby red)
- meets the requirements of 2010 ADA standards and ICC/ANSI A117.1-2017