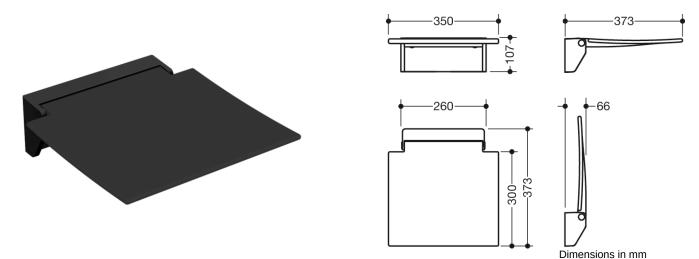

## Properties

Hinged seat 350

- Construction consisting of wall console and continuous seat surface
- · Used for safe sitting in the shower area
- 350 mm wide, 373 mm deep and 107 mm high
- Metal wall bracket, anthracite grey powder-coated
- Seat made from anthracite grey, glass fibre reinforced polyamide
- Seat can be folded up
- Seat depth when folded up: 66 mm
- No struts and fastenings visible when folded up
- can be combined with backrest 950.51.02090 wall mounting with wall-specific HEWI fixing material
- Sealing tape and sealing rods for sealing the mounting points according to DIN 18534 are included in the delivery
- tested up to 200 kg when used with HEWI fixing material
- Recommended maximum weight of the user: 150 kg