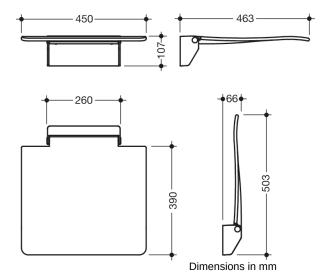

## **Properties**

Mobile Hinged seat 450

- · Construction consisting of wall console and continuous seat surface
- · Used for safe sitting in the shower area
- · for mobile use
- for easy and flexible retrofitting on existing, pre-assembled mounting plate: 950.51.014.., must be ordered separately
- · Quick and tool-free installation by simply attaching the seat
- · Secured against unintentional removal with knurled screw
- 450 mm wide, 463 mm deep and 107 mm high
- · Wall bracket made of high-quality stainless steel, chrome-plated
- Seat made of glass fibre-reinforced polyamide in white and anthracite grey
- Ergonomically curved shape of the seat for high seating comfort
- Large radii on the outer edges of the seat surface
- anti-slip, textured seat surface
- Seat can be folded up
- Seat depth when folded up: 66 mm
- No struts visible when folded up Sealing tape and sealing blanks for sealing the fixing points in accordance with DIN 18534 are included with the mounting plate
- tested up to 200 kg when used with HEWI fixing material
- Recommended maximum weight of the user: 150 kg
- Fulfils the DIN 18040 requirements, ÖNORM B1600/1601 and SIA 500