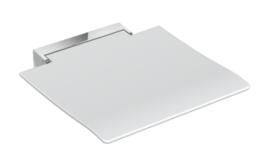

## **Properties**

Mobile Hinged seat 450

- · Construction consisting of wall console and continuous seat surface
- · Used for safe sitting in the shower area
- · for mobile use
- for easy and flexible retrofitting on existing, pre-assembled mounting plate: 950.51.014.., must be ordered separately
- · Quick and tool-free installation by simply attaching the seat
- · Secured against unintentional removal with knurled screw
- 450 mm wide, 463 mm deep and 107 mm high
- · Wall bracket made of high-quality stainless steel, chrome-plated
- Seat made of glass fibre-reinforced polyamide in white and anthracite grey
- Ergonomically curved shape of the seat for high seating comfort
- Large radii on the outer edges of the seat surface
- anti-slip, textured seat surface
- Seat can be folded up
- Seat depth when folded up: 66 mm
- No struts visible when folded up Sealing tape and sealing blanks for sealing the fixing points in accordance with DIN 18534 are included with the mounting plate
- tested up to 200 kg when used with HEWI fixing material
- Recommended maximum weight of the user: 150 kg
- Fulfils the DIN 18040 requirements, ÖNORM B1600/1601 and SIA 500