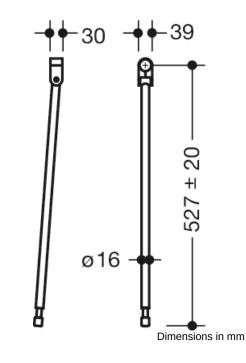

## Properties

Floor support

- vertical floor support for retrofitting on hinged support rails and stationary support rails 801.50....
- for mounting height 680 mm
- easy installation
- connection made of high-quality polyamide according to HEWI colour chart
- support made of high-quality stainless steel with satin finish
- vertical length 527 mm
- height adjustment within +/- 20 mm range possible
- produced in accordance with CE- and UKCA-Regulation (EU) 2017/745 on medical devices