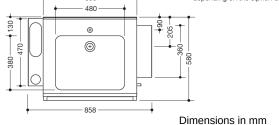

## Properties

Washbasin set with grab bar, 2 shelves and hooks consisting of washbasin 950.13.201

- made of mineral composite with pore-free surface, alpine white
- surge edge to the wall
- with storage surface and deep rectangular basin with generous radii
- modular washbasin system: adaptive additional functions can be extended or dismantled
- accessible underneath according to DIN 18040 and ÖNORM B1600/1601
- 650 mm wide and 550 mm deep
- wash bowl recess 100 mm
- prepared for single-hole fitting
- without overflow
- loadable according to DIN EN 14688
- for hanger bolt fastening
- CE marking according to the Construction Products Regulation No. 305/2011

and modular accessories

Washbasin profiles with grab bar 950.13.0001, 2 shelves 950.13.0014 and 950.13.0018 and hook 950.13.0013

- Grab bar also for use as a towel bar, load capacity up to 80 kg
- 650 mm wide, grab bar diameter 25 mm
- · mounted under the washbasin using the two profiles
- shelf and hook can be easily hung up and down in the profile, load capacity up to 2 kg
- additional storage space on the wall or directly at the washstand
- shelf 950.13.0014: 360 mm wide, 104 mm deep
- shelf 950.13.0018: 470 mm wide, 104 mm deep
- hole and long hole is used to hold tumblers and soap dispensers and shower basket of the 800 K system
- additional hanging possibility using hooks directly at the washbasin
- 15 mm wide
- shelf, hook and hand rail made of high quality stainless steel
- powder-coated in HEWI colours DX (matt white), DC (matt black) and SC (matt dark grey pearl mica)
- including corrosion-free HEWI fixing material