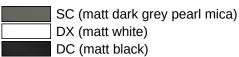

## **Colours / Surfaces**

Technical information subject to alteration, 06.06.2025

and modular accessories

Washbasin profiles with grab bar 950.13.0001, 2 shelves 950.13.0014 and 950.13.0018 and hook 950.13.0013

- Grab bar also for use as a towel bar, load capacity up to 80 kg
- 650 mm wide, grab bar diameter 25 mm
- · mounted under the washbasin using the two profiles
- shelf and hook can be easily hung up and down in the profile, load capacity up to 2 kg
- additional storage space on the wall or directly at the washstand
- shelf 950.13.0014: 360 mm wide, 104 mm deep
- shelf 950.13.0018: 470 mm wide, 104 mm deep
- hole and long hole is used to hold tumblers and soap dispensers and shower basket of the 800 K system
- additional hanging possibility using hooks directly at the washbasin
- 15 mm wide
- shelf, hook and hand rail made of high quality stainless steel
- powder-coated in HEWI colours DX (matt white), DC (matt black) and SC (matt dark grey pearl mica)
- including corrosion-free HEWI fixing material