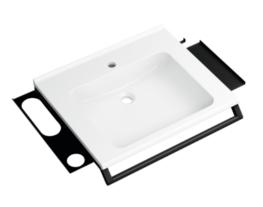

## Properties

Washbasin set with grab bar, 2 shelves and hooks consisting of washbasin 950.13.201

- made of mineral composite with pore-free surface, alpine white
- surge edge to the wall
- with storage surface and deep rectangular basin with generous radii
- modular washbasin system: adaptive additional functions can be extended or dismantled
- accessible underneath according to DIN 18040 and ÖNORM B1600/1601
- 650 mm wide and 550 mm deep
- wash bowl recess 100 mm
- prepared for single-hole fitting
- without overflow
- loadable according to DIN EN 14688
- for hanger bolt fastening
- CE marking according to the Construction Products Regulation No. 305/2011

and modular accessories

Washbasin profiles with grab bar 950.13.0001, 2 shelves 950.13.0014 and 950.13.0018 and hook 950.13.0013

- Grab bar also for use as a towel bar, load capacity up to 80 kg
- 650 mm wide, grab bar diameter 25 mm
- · mounted under the washbasin using the two profiles
- shelf and hook can be easily hung up and down in the profile, load capacity up to 2 kg
- additional storage space on the wall or directly at the washstand
- shelf 950.13.0014: 360 mm wide, 104 mm deep
- shelf 950.13.0018: 470 mm wide, 104 mm deep
- hole and long hole is used to hold tumblers and soap dispensers and shower basket of the 800 K system
- additional hanging possibility using hooks directly at the washbasin
- 15 mm wide
- shelf, hook and hand rail made of high quality stainless steel
- powder-coated in HEWI colours DX (matt white), DC (matt black) and SC (matt dark grey pearl mica)
- including corrosion-free HEWI fixing material