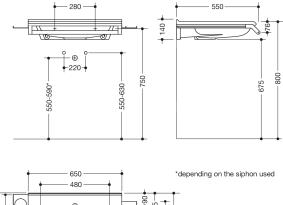

## Properties

Washbasin set with grab bar, 2 shelves and hooks consisting of washbasin 950.13.201

- made of mineral composite with pore-free surface, alpine white
- surge edge to the wall
- with storage surface and deep rectangular basin with generous radii
- modular washbasin system: adaptive additional functions can be extended or dismantled
- accessible underneath according to DIN 18040 and ÖNORM B1600/1601
- 650 mm wide and 550 mm deep
- wash bowl recess 100 mm
- prepared for single-hole fitting
- without overflow
- loadable according to DIN EN 14688
- for hanger bolt fastening
- CE marking according to the Construction Products Regulation No. 305/2011

and modular accessories

Washbasin profiles with grab bar 950.13.0001, 2 shelves 950.13.0014 and 950.13.0018 and hook 950.13.0013

- Grab bar also for use as a towel bar, load capacity up to 80 kg
- 650 mm wide, grab bar diameter 25 mm
- · mounted under the washbasin using the two profiles
- shelf and hook can be easily hung up and down in the profile, load capacity up to 2 kg
- additional storage space on the wall or directly at the washstand
- shelf 950.13.0014: 360 mm wide, 104 mm deep
- shelf 950.13.0018: 470 mm wide, 104 mm deep
- hole and long hole is used to hold tumblers and soap dispensers and shower basket of the 800 K system
- additional hanging possibility using hooks directly at the washbasin
- 15 mm wide
- shelf, hook and hand rail made of high quality stainless steel
- powder-coated in HEWI colours DX (matt white), DC (matt black) and SC (matt dark grey pearl mica)
- including corrosion-free HEWI fixing material