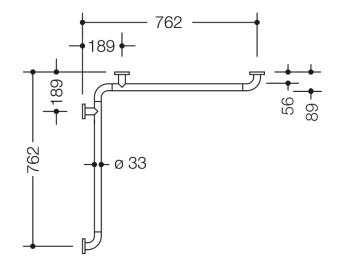

## Dimensions in mm

## **Properties**

Shower, Series 801 bath handrail

- Made from high-quality chrome-optic coated polyamide with a warm feel
- · horizontally arranged, Rods connected at right angles with steel fixing rosettes
- Used in the shower and bathtub area to hold onto and for support
- Horizontal lengths 762 mm
- Depth 89 mm, Clearance to the wall 56 mm, Rod diameter 33 mm, Rosette diameter 70 mm
- With continuous, corrosion-resistant steel core
- · Wall mounting with wall-specific mounting material and HEWI rosettes
- · Can be mounted on the right and left side
- tested up to 200 kg when used with HEWI fixing material
- Recommended maximum weight of the user: 150 kg
- Please note when using with suspended seats: Compatibility check required.
- A detailed list of the possible combinations of grab rails, Angled rails and shower handrails with matching
  hanging seats can be found in our online catalogue in the download area of the respective product.