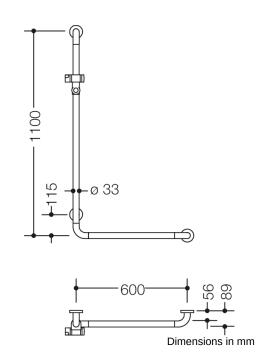

## **Properties**

Range 801 L-shaped support rail with shower head holder

- · Made from high-quality chrome-optic coated polyamide with a warm feel
- Rails arranged vertically and horizontally, Rods connected at right angles with steel fixing rosettes and shower holder
- · Used in the shower and bathtub area to hold onto and for support
- Vertical length 1100 mm, Horizontal length 600 mm
- Depth 89 mm, Clearance to the wall 56 mm, Rod diameter 33 mm, Rosette diameter 70 mm
- Suitable for hand showers from various manufacturers
- Shower holder made of high-quality polyamide in HEWI colour 92 (anthracite grey)
- Shower head holder can be continuously tilted and, after pulling or pushing a large lever, its height can be adjusted
- · Conical adapter on shower head holder makes it easier to hook in the shower head
- With continuous, corrosion-resistant steel core
- Wall mounting with wall-specific mounting material and HEWI rosettes
- Can be mounted on the right and left side
- tested up to 200 kg when used with HEWI fixing material
- Recommended maximum weight of the user: 150 kg
- Fulfils the ÖNORM B1600/1601 and SIA 500 requirements
- Please note when using with suspended seats: Compatibility check required.
- A detailed list of the possible combinations of grab rails, Angled rails and shower handrails with matching hanging seats can be found in our online catalogue in the download area of the respective product.