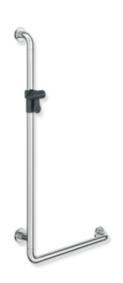

## **Properties**

Range 801 L-shaped support rail with shower head holder

- · Made from high-quality chrome-optic coated polyamide with a warm feel
- Rails arranged vertically and horizontally, Rods connected at right angles with steel fixing rosettes and shower holder
- · Used in the shower and bathtub area to hold onto and for support
- Vertical length 1100 mm, Horizontal length 600 mm
- Depth 89 mm, Clearance to the wall 56 mm, Rod diameter 33 mm, Rosette diameter 70 mm
- Suitable for hand showers from various manufacturers
- Shower holder made of high-quality polyamide in HEWI colour 92 (anthracite grey)
- Shower head holder can be continuously tilted and, after pulling or pushing a large lever, its height can be adjusted
- · Conical adapter on shower head holder makes it easier to hook in the shower head
- With continuous, corrosion-resistant steel core
- Wall mounting with wall-specific mounting material and HEWI rosettes
- Can be mounted on the right and left side
- tested up to 200 kg when used with HEWI fixing material
- Recommended maximum weight of the user: 150 kg
- Fulfils the ÖNORM B1600/1601 and SIA 500 requirements
- Please note when using with suspended seats: Compatibility check required.
- A detailed list of the possible combinations of grab rails, Angled rails and shower handrails with matching hanging seats can be found in our online catalogue in the download area of the respective product.