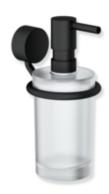

## **Properties**

Soap or disinfectant dispenser with holder System 815

- · ring-shaped wall holder with soap dispenser
- · stainless steel holder, matt black powder-coated
- · soap dispenser made of high-quality, satin-finish crystal glass
- · used to hold commercially available liquid soap, disinfectants and gels
- pump head in matt black
- 83 mm wide, 170 mm high and 119 mm deep
- for wall mounting, concealed rose fixing
- for adhesive mounting, adhesive set included 815.00.001
- adhesive set includes adapter for adhesive mounting, cleaning cloth, dosing syringe with adhesive and two screws M4x6