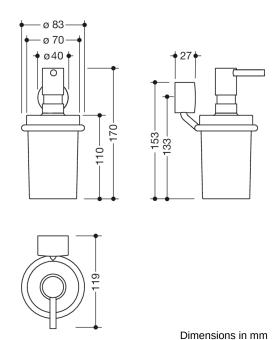

## **Properties**

Soap or disinfectant dispenser with holder System 815

- · ring-shaped wall holder with soap dispenser
- · stainless steel holder, matt black powder-coated
- · soap dispenser made of high-quality, satin-finish crystal glass
- · used to hold commercially available liquid soap, disinfectants and gels
- pump head in matt black
- 83 mm wide, 170 mm high and 119 mm deep
- for wall mounting, concealed rose fixing
- for adhesive mounting, adhesive set included 815.00.001
- adhesive set includes adapter for adhesive mounting, cleaning cloth, dosing syringe with adhesive and two screws M4x6