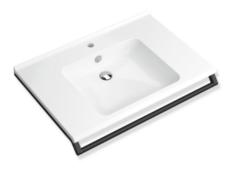

## **Properties**

Set washbasin with grab rail consisting of Washbasin 950.13.303

- Made of mineral composite with non-porous surface, alpine white
- surge edge to the wall ٠
- with shelf and deep rectangular basin with generous radii •
- modular washbasin system: adaptive additional functions can be extended or removed •
- wheelchair accessible to DIN 18040 and ÖNORM B1600/1601 •
- 850 mm wide and 550 mm deep •
- wash bowl recess 100 mm •
- prepared for single hole mixer tap •
- includes overflow with rose and cover •
- overflow can be replaced and renewed if necessary •
- overflow is mounted between drain and siphon under the washbasin, h=25 mm, ø=70 mm
- Weight capacity to EN 14688 •
- For hanger bolt fastening
- CE marking according to Construction Products Regulation No. 305/2011

and modular accessories

Washbasin profiles with grab rail 950.13.0022

- Grab rail, can also be used as a towel rail, load-bearing up to 80 kg
- 850 mm wide, diameter holding bar 25 mm
- is mounted over the two profiles under the washbasin
- Holding bar made of high-quality stainless steel ٠
- Powder-coated in the HEWI colours DX (white deep matt), DC (black deep matt) and SC (dark grey pearl • mica deep matt)
- incl. non-corrosive HEWI fixing materials