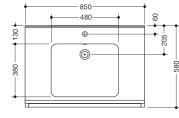

Dimensions in mm

## **Properties**

Set washbasin with grab rail consisting of Washbasin 950.13.303

- Made of mineral composite with non-porous surface, alpine white
- surge edge to the wall ٠
- with shelf and deep rectangular basin with generous radii •
- modular washbasin system: adaptive additional functions can be extended or removed •
- wheelchair accessible to DIN 18040 and ÖNORM B1600/1601 •
- 850 mm wide and 550 mm deep •
- wash bowl recess 100 mm •
- prepared for single hole mixer tap •
- includes overflow with rose and cover •
- overflow can be replaced and renewed if necessary •
- overflow is mounted between drain and siphon under the washbasin, h=25 mm, ø=70 mm
- Weight capacity to EN 14688 •
- For hanger bolt fastening
- CE marking according to Construction Products Regulation No. 305/2011