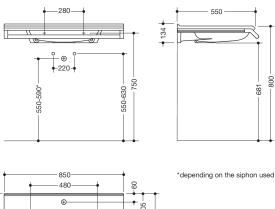

Dimensions in mm

## **Properties**

Set washbasin with grab rail consisting of Washbasin 950.13.303

- Made of mineral composite with non-porous surface, alpine white
- surge edge to the wall ٠
- with shelf and deep rectangular basin with generous radii •
- modular washbasin system: adaptive additional functions can be extended or removed •
- wheelchair accessible to DIN 18040 and ÖNORM B1600/1601 •
- 850 mm wide and 550 mm deep •
- wash bowl recess 100 mm •
- prepared for single hole mixer tap •
- includes overflow with rose and cover •
- overflow can be replaced and renewed if necessary •
- overflow is mounted between drain and siphon under the washbasin, h=25 mm, ø=70 mm
- Weight capacity to EN 14688 •
- For hanger bolt fastening
- CE marking according to Construction Products Regulation No. 305/2011

and modular accessories

Washbasin profiles with grab rail 950.13.0022

- Grab rail, can also be used as a towel rail, load-bearing up to 80 kg
- 850 mm wide, diameter holding bar 25 mm
- is mounted over the two profiles under the washbasin
- Holding bar made of high-quality stainless steel ٠
- Powder-coated in the HEWI colours DX (white deep matt), DC (black deep matt) and SC (dark grey pearl • mica deep matt)
- incl. non-corrosive HEWI fixing materials