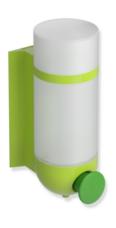

## **Properties**

Series 477 ICONIC Soap Dispenser

- Two-coloured soap dispenser ٠
- Wall mounting bracket and holder made of high gloss polyamide in HEWI colour 74 (apple green) •
- Push-button made of high-quality matt polyamide in HEWI colour 72 (may green) •
- Container and lid made of matt white transparent synthetic material •
- Cylindrical container in ring-shaped, wall-mounted bracket •
- Used to hold standard liquid soap •
- Allows one-hand operation ٠
- Soap dosage control by means of a large push-button at the front ٠
- Container can be removed •
- Anti-theft protection through concealed screw fixing
- Lockable container lid •
- wall-mounted base to conceal drill holes must be ordered separately (477.06.E04 74) •
- width 76 mm, height 214 mm, depth 119 mm, Diameter of container 76 mm •
- Capacity 500 ml •