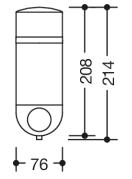

Dimensions in mm

## **Properties**

Series 477 ICONIC Soap Dispenser

- Two-coloured soap dispenser ٠
- Wall mounting bracket and holder made of high gloss polyamide in HEWI colour 74 (apple green) •
- Push-button made of high-quality matt polyamide in HEWI colour 72 (may green) •
- Container and lid made of matt white transparent synthetic material •
- Cylindrical container in ring-shaped, wall-mounted bracket •
- Used to hold standard liquid soap •
- Allows one-hand operation ٠
- Soap dosage control by means of a large push-button at the front ٠
- Container can be removed •
- Anti-theft protection through concealed screw fixing
- Lockable container lid •
- wall-mounted base to conceal drill holes must be ordered separately (477.06.E04 74) •
- width 76 mm, height 214 mm, depth 119 mm, Diameter of container 76 mm •
- Capacity 500 ml •