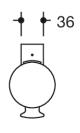

Dimensions in mm

## **Properties**

Series 477 ICONIC Soap Dispenser

- Two-coloured soap dispenser ٠
- Wall mounting bracket and holder made of high gloss polyamide in HEWI colour 74 (apple green) •
- Push-button made of high-quality matt polyamide in HEWI colour 72 (may green) •
- Container and lid made of matt white transparent synthetic material •
- Cylindrical container in ring-shaped, wall-mounted bracket •
- Used to hold standard liquid soap •
- Allows one-hand operation ٠
- Soap dosage control by means of a large push-button at the front ٠
- Container can be removed •
- Anti-theft protection through concealed screw fixing
- Lockable container lid •
- wall-mounted base to conceal drill holes must be ordered separately (477.06.E04 74) •
- width 76 mm, height 214 mm, depth 119 mm, Diameter of container 76 mm •
- Capacity 500 ml •