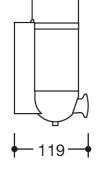

Dimensions in mm

## **Properties**

Series 477 ICONIC Soap Dispenser

- Two-coloured soap dispenser ٠
- Wall mounting bracket and holder made of high gloss polyamide in HEWI colour 74 (apple green) •
- Push-button made of high-quality matt polyamide in HEWI colour 72 (may green) •
- Container and lid made of matt white transparent synthetic material •
- Cylindrical container in ring-shaped, wall-mounted bracket •
- Used to hold standard liquid soap •
- Allows one-hand operation ٠
- Soap dosage control by means of a large push-button at the front ٠
- Container can be removed •
- Anti-theft protection through concealed screw fixing
- Lockable container lid •
- wall-mounted base to conceal drill holes must be ordered separately (477.06.E04 74) •
- width 76 mm, height 214 mm, depth 119 mm, Diameter of container 76 mm •
- Capacity 500 ml •