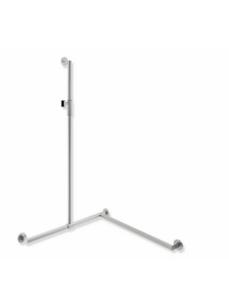

## **Properties**

Shower handrail with sliding shower holder bar, System 900, Corner mounting

- Rails arranged vertically and horizontally, Rods connected at right angles with fixing rosettes and magnetic shower head holder
- with shower rail that can be moved sideways (for installation)
- · Version right
- · Vertical length 1250 mm, horizontal lengths (corner mounting) 765 mm each, 88 mm depth
- rail diameter 32 mm, Tube thickness 2 mm, Rosette diameter 70 mm
- Made from high-quality stainless steel, matt polished
- · shower holder made of high-quality stainless steel, satin finished
- Suitable for hand showers from various manufacturers
- simple and intuitive one-hand operation
- Shower holder is infinitely adjustable, automatically fixed in place by magnets
- wear-free clamping mechanism
- conical holder on the shower holder can be adjusted to any angle
- reduced number of mounting roses due to innovative corner connection
- including non-corrosive and tested HEWI fixing material for wall mounting and sealing tape to seal the drilling points
- Please note when using with suspended seats: Compatibility check required.
- tested up to 200 kg when used with HEWI fixing material
- Recommended maximum weight of the user: 150 kg
- A detailed list of the possible combinations of grab rails, Angled rails and shower handrails with matching hanging seats can be found in our online catalogue in the download area of the respective product.