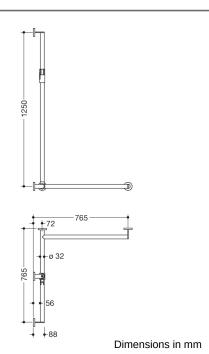

## **Properties**

Shower handrail with sliding shower holder bar, System 900, Corner mounting

- Rails arranged vertically and horizontally, Rods connected at right angles with fixing rosettes and magnetic shower head holder
- with shower rail that can be moved sideways (for installation)
- · Version right
- · Vertical length 1250 mm, horizontal lengths (corner mounting) 765 mm each, 88 mm depth
- rail diameter 32 mm, Tube thickness 2 mm, Rosette diameter 70 mm
- Made from high-quality stainless steel, matt polished
- · shower holder made of high-quality stainless steel, satin finished
- Suitable for hand showers from various manufacturers
- simple and intuitive one-hand operation
- Shower holder is infinitely adjustable, automatically fixed in place by magnets
- wear-free clamping mechanism
- conical holder on the shower holder can be adjusted to any angle
- reduced number of mounting roses due to innovative corner connection
- including non-corrosive and tested HEWI fixing material for wall mounting and sealing tape to seal the drilling points
- Please note when using with suspended seats: Compatibility check required.
- tested up to 200 kg when used with HEWI fixing material
- Recommended maximum weight of the user: 150 kg
- A detailed list of the possible combinations of grab rails, Angled rails and shower handrails with matching hanging seats can be found in our online catalogue in the download area of the respective product.