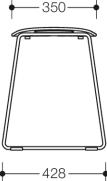

Dimensions in mm

## **Properties**

Shower stool

- light, Light stool from the re seat range
- suitable for the showers •

discreet round tube design combined with an ergonomically curved seat

- generously sized, pleasantly warm seat made of high-quality PIR plastic (post-industrial recycled), lightly ٠ textured
- with integrated recessed grips to make sitting down and standing up easier
- provides a safe place to sit in the shower •
- Weight: 5.2 kg •
- 508 mm tall, 462 mm wide •
- seat 462 mm wide
- Seat height: 482 mm
- Seat made of high-quality PIR plastic (post-industrial recycled) in HEWI colours JB (forest green) or JC (dark granite grey) with powder-coated frame in DC matt black
- equipped with black, anti-slip feet
- tested up to 200 kg
- Recommended maximum weight of the user: 150 kg •