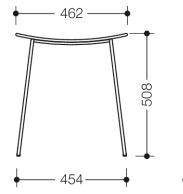

Dimensions in mm

## **Properties**

Shower stool

- light, Light stool from the re seat range
- suitable for the showers •

discreet round tube design combined with an ergonomically curved seat

- generously sized, pleasantly warm seat made of high-quality PIR plastic (post-industrial recycled), lightly ٠ textured
- with integrated recessed grips to make sitting down and standing up easier
- provides a safe place to sit in the shower •
- Weight: 5.2 kg •
- 508 mm tall, 462 mm wide •
- seat 462 mm wide
- Seat height: 482 mm
- Seat made of high-quality PIR plastic (post-industrial recycled) in HEWI colours JB (forest green) or JC (dark granite grey) with powder-coated frame in DC matt black
- equipped with black, anti-slip feet
- tested up to 200 kg
- Recommended maximum weight of the user: 150 kg •