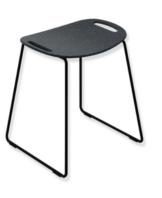

## **Properties**

Shower stool

- light, Light stool from the re seat range
- suitable for the showers •

discreet round tube design combined with an ergonomically curved seat

- generously sized, pleasantly warm seat made of high-quality PIR plastic (post-industrial recycled), lightly ٠ textured
- with integrated recessed grips to make sitting down and standing up easier
- provides a safe place to sit in the shower •
- Weight: 5.2 kg •
- 508 mm tall, 462 mm wide •
- seat 462 mm wide
- Seat height: 482 mm
- Seat made of high-quality PIR plastic (post-industrial recycled) in HEWI colours JB (forest green) or JC (dark granite grey) with powder-coated frame in DC matt black
- equipped with black, anti-slip feet
- tested up to 200 kg
- Recommended maximum weight of the user: 150 kg •