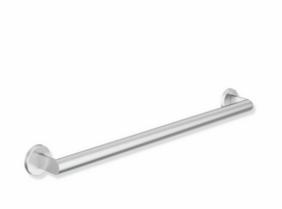

## **Properties**

Mobile support rail, System 900

- straight rail with supports straight to the wall and roses
- for mobile use
- · Centre-to-centre distance 1000 mm, 90 mm depth
- rail diameter 32 mm, tube thickness 2 mm, rose diameter 70 mm
- easy installation due to individually mountable fixing plates made of stainless steel (included in the scope of supply), for hanging the support rail
- is secured with fastening screw (theft protection)
- · made of high-quality stainless steel, satin finished
- including non-corrosive and tested HEWI fixing material for wall mounting
- Please note when using with hanging seats: Compatibility check required.
- A detailed list of possible combinations of hand rails, L-shaped rails and shower handrails with matching hanging seats can be found in our online catalogue in the download area of the respective product.