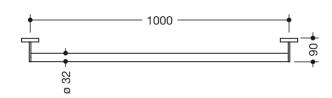

Dimensions in mm

## **Properties**

Mobile support rail, System 900

- straight rail with supports straight to the wall and roses
- for mobile use
- · Centre-to-centre distance 1000 mm, 90 mm depth
- rail diameter 32 mm, tube thickness 2 mm, rose diameter 70 mm
- easy installation due to individually mountable fixing plates made of stainless steel (included in the scope of supply), for hanging the support rail
- is secured with fastening screw (theft protection)
- · made of high-quality stainless steel, satin finished
- including non-corrosive and tested HEWI fixing material for wall mounting
- Please note when using with hanging seats: Compatibility check required.
- A detailed list of possible combinations of hand rails, L-shaped rails and shower handrails with matching hanging seats can be found in our online catalogue in the download area of the respective product.