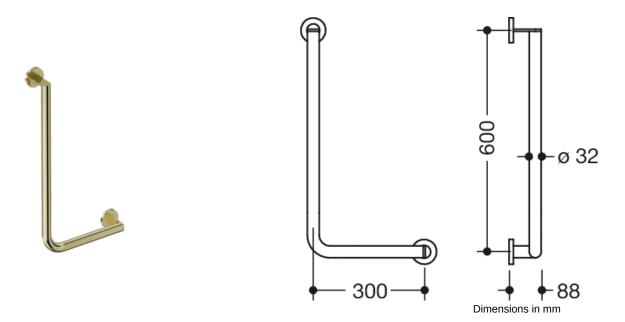

## **Properties**

L-shaped support rail, System 900

- Rails arranged vertically and horizontally, joined at right-angles with mounting roses ٠
- Version right ٠
- horizontal length 300 mm, vertical length 600 mm, 88 mm depth ٠
- rail diameter 32 mm, Tube thickness 2 mm, Rosette diameter 70 mm •
- Made from high-quality stainless steel, PVD coated
- including corrosion-free and tested HEWI fixing material for wall mounting and sealing tape to seal the drilling points