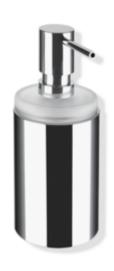

## **Properties**

System 162 Soap dispenser with holder

- cylindrical wall holder
- · holder made of metal, high-quality chrome-plated
- holder with protective film on the inside for a secure, defined position and to protect the glass insert from damage

Telephon: +49 5691 82-0

Fax: +49 5691 82-319

- diameter 71 mm, 182 mm high and 84 mm deep
- · soap dispenser made of high-quality, satin-finish crystal glass
- serves to hold commercially available liquid soap, disinfectants and gels
- with pump made of metal, high-quality chrome-plated
- capacity approx. 200 ml
- · for wall mounting, concealed fixing
- including non-corrosive HEWI fixing material