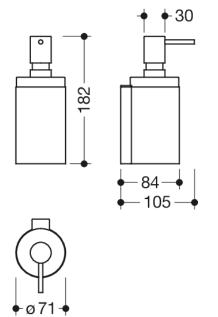

## Dimensions in mm

Telephon: +49 5691 82-0

Fax: +49 5691 82-319

- diameter 71 mm, 182 mm high and 84 mm deep
- · soap dispenser made of high-quality, satin-finish crystal glass
- serves to hold commercially available liquid soap, disinfectants and gels
- with pump made of metal, high-quality chrome-plated
- capacity approx. 200 ml
- · for wall mounting, concealed fixing
- including non-corrosive HEWI fixing material