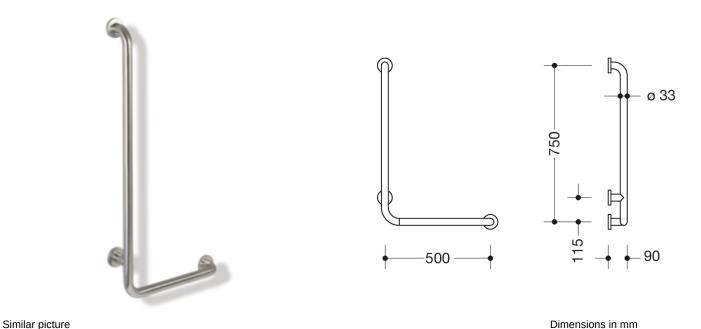

## **Properties**

Series 805 Classic angled handle

- · Version right
- Rails arranged vertically and horizontally, Rods connected at right angles with steel fixing rosettes

Telephon: +49 5691 82-0

Fax: +49 5691 82-319

- Used for holding and supporting
- horizontal length 500 mm, vertical length 750 mm
- Depth 90 mm , Clearance to the wall 57 mm , Rod diameter 33 mm, Tube thickness 2 mm, Rosette diameter 70 mm
- Wall mounting with wall-specific mounting material and HEWI rosettes
- tested up to 200 kg when used with HEWI fixing material
- Recommended maximum weight of the user: 150 kg
- Made from high-quality stainless steel, Matt ground surface
- Toilet paper holder upgrade kit 805.50.015 and toilet flush release upgrade kit (radio) 805.50.060 retrofittable
- fulfils the requirements of ÖNORM B1600/1601