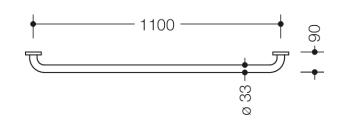

## **Properties**

Range 805 Support rail

- · rail with right-angled ends and fixing roses
- for holding on to and providing support
- · for wall mounting with special HEWI fixing materials and roses
- · centre-to-centre 1100 mm
- bar diameter 33 mm, tube thickness 2 mm, rose diameter 70 mm
- made of high-quality stainless steel, satin surface finish
- Please note when using with hanging seats: Compatibility check required.
- A detailed list of possible combinations of hand rails, L-shaped rails and shower handrails with matching hanging seats can be found in our online catalogue in the download area of the respective product.