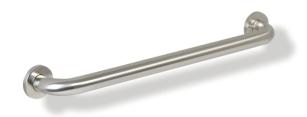

## **Properties**

Range 805 Support rail

- · rail with right-angled ends and fixing roses
- for holding on to and providing support
- for wall mounting with special HEWI fixing materials and roses
- centre-to-centre made-to-measure from 220 mm to 1100 mm
- bar diameter 33 mm, tube thickness 2 mm, rose diameter 70 mm
- made of high-quality stainless steel, satin surface finish
- Please note when using with hanging seats: Compatibility check required.
- A detailed list of possible combinations of hand rails, L-shaped rails and shower handrails with matching hanging seats can be found in our online catalogue in the download area of the respective product.