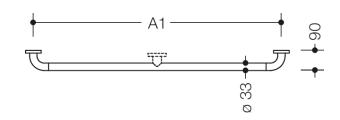

Similar picture Dimensions in mm

## **Properties**

Range 805 Support rail

- · rail with right-angled ends and fixing roses
- for holding on to and providing support
- for wall mounting with special HEWI fixing materials and roses
- centre-to-centre made-to-measure from 220 mm to 1100 mm
- bar diameter 33 mm, tube thickness 2 mm, rose diameter 70 mm
- made of high-quality stainless steel, satin surface finish
- Please note when using with hanging seats: Compatibility check required.
- A detailed list of possible combinations of hand rails, L-shaped rails and shower handrails with matching hanging seats can be found in our online catalogue in the download area of the respective product.