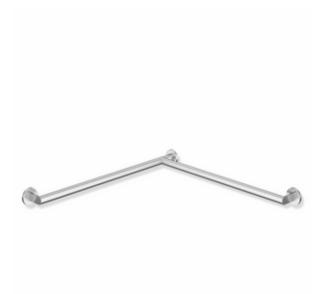

## **Properties**

Support grab rail, System 900

- horizontally arranged, joined at right-angles with mounting roses
- Version right
- Horizontal lengths 765 mm and 475 mm, 88 mm deep
- Rod diameter 32 mm, Tube thickness 2 mm, Rosette diameter 70 mm
- · Made from high-quality stainless steel, matt ground
- reduced number of mounting roses due to innovative corner connection
- including non-corrosive and tested HEWI fixing material for wall mounting and sealing tape to seal the drilling points
- Please note when using with suspended seats: Compatibility check required.
- tested up to 200 kg when used with HEWI fixing material
- · Recommended maximum weight of the user: 150 kg
- A detailed list of the possible combinations of grab rails, Angled rails and shower handrails with matching hanging seats can be found in our online catalogue in the download area of the respective product.