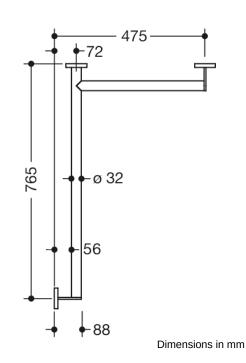

## **Properties**

Support grab rail, System 900

- horizontally arranged, joined at right-angles with mounting roses
- Version right
- Horizontal lengths 765 mm and 475 mm, 88 mm deep
- Rod diameter 32 mm, Tube thickness 2 mm, Rosette diameter 70 mm
- · Made from high-quality stainless steel, matt ground
- reduced number of mounting roses due to innovative corner connection
- including non-corrosive and tested HEWI fixing material for wall mounting and sealing tape to seal the drilling points
- Please note when using with suspended seats: Compatibility check required.
- tested up to 200 kg when used with HEWI fixing material
- · Recommended maximum weight of the user: 150 kg
- A detailed list of the possible combinations of grab rails, Angled rails and shower handrails with matching hanging seats can be found in our online catalogue in the download area of the respective product.