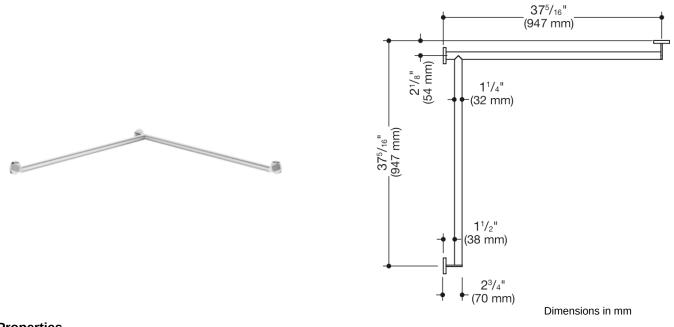

## Properties

Shower handrail, System 900

- horizontally arranged rails connected at right-angles, with mounting roses
- left-hand version
- horizontal lengths 37 5/16 inch (947 mm), 2 3/4 inch (70 mm) deep
- rail diameter 1 1/4 inch (32 mm), tube thickness 1/16 inch (2 mm), rose diameter 2 3/4 inch (70 mm)
- weight capacity up to 330 lbs (150 kg)
- made of high-quality stainless steel, chrome
- reduced number of mounting roses due to innovative corner connection
- including non-corrosive and tested HEWI fixing material for wall mounting and sealing tape for sealing the drilling points
- fulfils the requirements of the 2010 ADA Standards and ICC/ANSI A117.1-2017