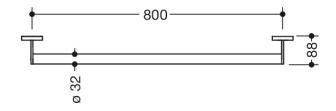

## Properties

Support rail, System 900

- · Straight bar with uprights and rosettes moulded to the wall
- Centre distance 800 mm, 88 mm deep
- · Rod diameter 32 mm, Tube thickness 2 mm, Rosette diameter 70 mm
- Made from high-quality stainless steel, matt polished
- including corrosion-free and tested HEWI fixing material for wall mounting and sealing tape to seal the drilling points
- Please note when using with suspended seats: Compatibility check required.
- tested up to 200 kg when used with HEWI fixing material
- Recommended maximum weight of the user: 150 kg
- A detailed list of the possible combinations of grab rails, Angled rails and shower handrails with matching hanging seats can be found in our online catalogue in the download area of the respective product.