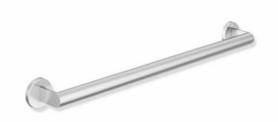

## Properties

Support rail, System 900

- · Straight bar with uprights and rosettes moulded to the wall
- Centre distance 800 mm, 88 mm deep
- · Rod diameter 32 mm, Tube thickness 2 mm, Rosette diameter 70 mm
- Made from high-quality stainless steel, matt polished
- including corrosion-free and tested HEWI fixing material for wall mounting and sealing tape to seal the drilling points
- Please note when using with suspended seats: Compatibility check required.
- tested up to 200 kg when used with HEWI fixing material
- Recommended maximum weight of the user: 150 kg
- A detailed list of the possible combinations of grab rails, Angled rails and shower handrails with matching hanging seats can be found in our online catalogue in the download area of the respective product.