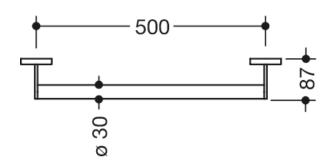

Similar picture Dimensions in mm

## **Properties**

Support rail, System 900

- Straight bar with uprights and rosettes moulded to the wall
- Centre distance 500 mm, 87 mm deep
- Rod diameter 30 mm, Tube thickness 2 mm, Rosette diameter 70 mm
- Made from high-quality stainless steel, chrome-plated
- including corrosion-free and tested HEWI fixing material for wall mounting and sealing tape to seal the drilling
- Please note when using with suspended seats: Compatibility check required.
- tested up to 200 kg when used with HEWI fixing material
- Recommended maximum weight of the user: 150 kg
- A detailed list of the possible combinations of grab rails, Angled rails and shower handrails with matching hanging seats can be found in our online catalogue in the download area of the respective product.