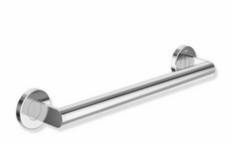

## **Properties**

Support rail, System 900

- Straight bar with uprights and rosettes moulded to the wall
- Centre distance 500 mm, 87 mm deep
- Rod diameter 30 mm, Tube thickness 2 mm, Rosette diameter 70 mm
- Made from high-quality stainless steel, chrome-plated
- including corrosion-free and tested HEWI fixing material for wall mounting and sealing tape to seal the drilling
- Please note when using with suspended seats: Compatibility check required.
- tested up to 200 kg when used with HEWI fixing material
- Recommended maximum weight of the user: 150 kg
- A detailed list of the possible combinations of grab rails, Angled rails and shower handrails with matching hanging seats can be found in our online catalogue in the download area of the respective product.