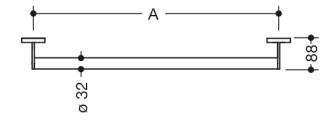

## Properties

Grab bar, System 900

- straight rail with supports straight to the wall and roses
- fixing spacing made-to-measure from 220 to 1100 mm, 88 mm deep
- rail diameter 32 mm, tube thickness 2 mm, rose diameter 70 mm
- made of stainless steel, satin
- including non-corrosive and tested HEWI fixing material for wall mounting and sealing tape for sealing the drilling points
- Please note when using with hanging seats: Compatibility check required.
- A detailed list of possible combinations of hand rails, L-shaped rails and shower handrails with matching hanging seats can be found in our online catalogue in the download area of the respective product.