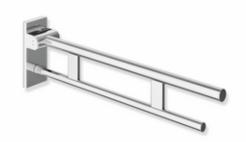

## **Properties**

hinged support rail Duo, Design (A), System 900

- Two parallel rails, round gripping levels arranged on top of each other
- · Can be folded upwards and folded downwards with braked movement
- Projection 600 mm , Height 210 mm and width 101 mm , diameter of upper rail 33.7 mm, diameter of bottom rail 25 mm