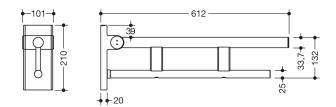

## **Properties**

hinged support rail Duo, Design (A), System 900

- Two parallel rails, round gripping levels arranged on top of each other
- · Can be folded upwards and folded downwards with braked movement
- Projection 600 mm , Height 210 mm and width 101 mm , diameter of upper rail 33.7 mm, diameter of bottom rail 25 mm