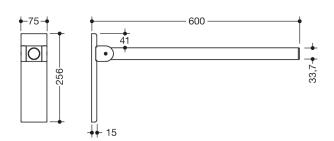

Dimensions in mm

## **Properties**

Hinged support rail Mono, design (B), System 900

- · with one horizontal, round gripping level
- can be folded upwards and folded downwards with braked movement
- 600 mm projection, 256 mm high and 75 mm wide, 33.7 mm rail diameter
- weight capacity up to 75 kg
- · made of stainless steel, chrome
- · wall plate made of polyamide with integrated steel core and cover made of chrome stainless steel
- for mounting with non-corrosive and tested HEWI fixing materials for different wall systems (to be ordered separately)
- sealing tape for sealing the fixing points is included in the scope of supply
- produced in accordance with CE- and UKCA-Regulation (EU) 2017/745 on medical devices