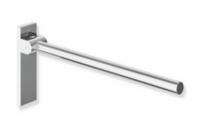

## **Properties**

Hinged support rail Mono, design (B), System 900

- · with one horizontal, round gripping level
- can be folded upwards and folded downwards with braked movement
- 600 mm projection, 256 mm high and 75 mm wide, 33.7 mm rail diameter
- weight capacity up to 75 kg
- · made of stainless steel, chrome
- · wall plate made of polyamide with integrated steel core and cover made of chrome stainless steel
- for mounting with non-corrosive and tested HEWI fixing materials for different wall systems (to be ordered separately)
- sealing tape for sealing the fixing points is included in the scope of supply
- produced in accordance with CE- and UKCA-Regulation (EU) 2017/745 on medical devices