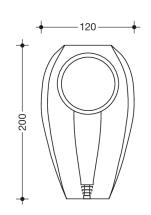

Dimensions in mm

## Properties

Hairdryer

- handheld hairdryer, chrome-white design
- with concentrator nozzle
- switch with 3 heat settings up to max. 1300 watts
- · continuous pushing of the rocker switch necessary to operate the hairdryer
- 2 air speeds
- wall bracket made of high-quality synthetic material, white
- designed with a universal shaver socket 115/230 V
- CE and UKCA marking according to EMC 2014/30/EU
- for wall mounting, power plug
- spiral cable 0.4 m, extendable up to 1.60 m
- wall bracket 200 mm high, 120 mm wide, 70 mm deep (without hair dryer)
- depth with hair dryer 140 mm
- including non-corrosive HEWI fixing material