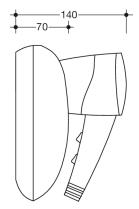

Dimensions in mm

## Properties

Hairdryer

- handheld hairdryer, chrome-white design
- with concentrator nozzle
- switch with 3 heat settings up to max. 1300 watts
- · continuous pushing of the rocker switch necessary to operate the hairdryer
- 2 air speeds
- wall bracket made of high-quality synthetic material, white
- designed with a universal shaver socket 115/230 V
- CE and UKCA marking according to EMC 2014/30/EU
- for wall mounting, power plug
- spiral cable 0.4 m, extendable up to 1.60 m
- wall bracket 200 mm high, 120 mm wide, 70 mm deep (without hair dryer)
- depth with hair dryer 140 mm
- including non-corrosive HEWI fixing material