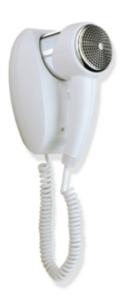

## Properties

Hairdryer

- handheld hairdryer, chrome-white design
- with concentrator nozzle
- switch with 3 heat settings up to max. 1300 watts
- · continuous pushing of the rocker switch necessary to operate the hairdryer
- 2 air speeds
- wall bracket made of high-quality synthetic material, white
- designed with a universal shaver socket 115/230 V
- CE and UKCA marking according to EMC 2014/30/EU
- for wall mounting, power plug
- spiral cable 0.4 m, extendable up to 1.60 m
- wall bracket 200 mm high, 120 mm wide, 70 mm deep (without hair dryer)
- depth with hair dryer 140 mm
- including non-corrosive HEWI fixing material