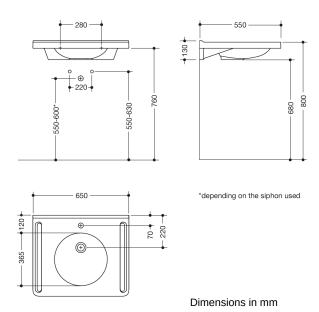

## Washbasin

- made of mineral composite material with non-porous surface
- with gushing edge to wall
- with shelf and deep round basin
- integrated ergonomic handle to hold onto on the side, can also be used as a towel holder
- without overflow
- prepared for single hole mixer tap
- wheelchair accessible to DIN 18040 and ÖNORM B1600/1601
- loading capacity to EN 14688
- 650 mm wide, 550 mm deep
- wash trough depth 100 mm
- · for hanger bolt fixing
- CE and UKCA marking according to Construction Products Regulation No. 305/2011