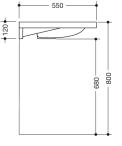

850

445

٢

190-

130

340

\*depending on the siphon used

Dimensions in mm

Washbasin

- made of mineral composite material with non-porous surface
- with shelf and deep rectangular basin with generous radii
- integrated handle to hold, can also be used as a towel holder
- includes overflow with rose and cover
- · the overflow can be replaced and renewed if necessary
- overflow is mounted between drain and siphon under the washbasin, h=25 mm, ø=70 mm
- for wall fitting
- wheelchair accessible to DIN 18040 and ÖNORM B1600/1601
- loading capacity to EN 14688
- 850 mm wide, 550 mm deep
- wash trough depth 100 mm
- for hanger bolt fixing
- CE and UKCA marking according to Construction Products Regulation No. 305/2011