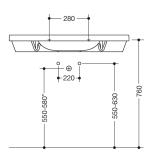

850

445

٢

190-

130

340

\*depending on the siphon used

Dimensions in mm

Washbasin

- made of mineral composite material with non-porous surface
- with shelf and deep rectangular basin with generous radii
- integrated handle to hold, can also be used as a towel holder
- includes overflow with rose and cover
- · the overflow can be replaced and renewed if necessary
- overflow is mounted between drain and siphon under the washbasin, h=25 mm, ø=70 mm
- for wall fitting
- wheelchair accessible to DIN 18040 and ÖNORM B1600/1601
- loading capacity to EN 14688
- 850 mm wide, 550 mm deep
- wash trough depth 100 mm
- for hanger bolt fixing
- CE and UKCA marking according to Construction Products Regulation No. 305/2011