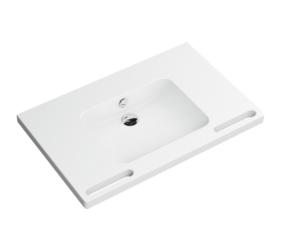

Washbasin

- made of mineral composite material with non-porous surface
- with shelf and deep rectangular basin with generous radii
- integrated handle to hold, can also be used as a towel holder
- includes overflow with rose and cover
- · the overflow can be replaced and renewed if necessary
- overflow is mounted between drain and siphon under the washbasin, h=25 mm, ø=70 mm
- for wall fitting
- wheelchair accessible to DIN 18040 and ÖNORM B1600/1601
- loading capacity to EN 14688
- 850 mm wide, 550 mm deep
- wash trough depth 100 mm
- for hanger bolt fixing
- CE and UKCA marking according to Construction Products Regulation No. 305/2011