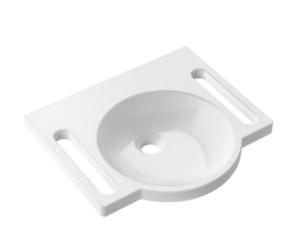

## **Properties**

Washbasin

- made of mineral composite with non-porous surface, alpine white
- with shelf and round basin
- integrated gripping feature on the side, can be used as a towel holder
- without overflow
- for wall-mounted fittings
- wheelchair accessible
- weight capacity to EN 14688
- 450 mm wide and 400 mm deep
- wash trough depth 70 mm
- for hanger bolt fixing
- CE and UKCA marking according to Construction Products Regulation No. 305/2011