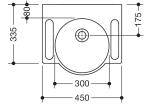

Dimensions in mm

## **Properties**

Washbasin

- made of mineral composite with non-porous surface, alpine white
- with shelf and round basin
- integrated gripping feature on the side, can be used as a towel holder
- without overflow
- for wall-mounted fittings
- wheelchair accessible
- weight capacity to EN 14688
- 450 mm wide and 400 mm deep
- wash trough depth 70 mm
- for hanger bolt fixing
- CE and UKCA marking according to Construction Products Regulation No. 305/2011