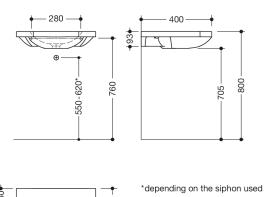

Dimensions in mm

## **Properties**

Washbasin

- made of mineral composite with non-porous surface, alpine white
- with shelf and round basin
- integrated gripping feature on the side, can be used as a towel holder
- without overflow
- for wall-mounted fittings
- wheelchair accessible
- weight capacity to EN 14688
- 450 mm wide and 400 mm deep
- wash trough depth 70 mm
- for hanger bolt fixing
- CE and UKCA marking according to Construction Products Regulation No. 305/2011