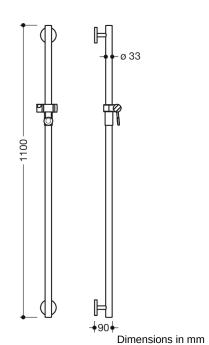

## **Properties**

Rail with shower head holder

- · vertical rail with supports perpendicular to the wall and roses, with shower head holder
- made of high-quality chrome-look coated polyamide that is warm to touch
- shower head holder made of high-quality polyamide in HEWI colour 98 (signal white)
- · with continuous, corrosion resistant steel core
- outside dimension 1100 mm
- rail diameter 33 mm, 90 mm deep
- wall connection with discreet supports (diameter 18 mm) perpendicular to wall and flat roses
- rose diameter 80 mm, cap height 13 mm
- shower head holder can be continuously tilted and, after pulling or pushing a large lever, its height can be adjusted
- · conical adapter on shower head holder makes it easier to hook in the handheld shower head