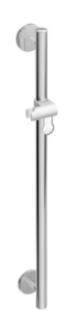

## **Properties**

Rail with shower head holder

- · vertical rail with supports perpendicular to the wall and roses, with shower head holder
- made of high-quality chrome-look coated polyamide that is warm to touch
- shower head holder made of high-quality polyamide in HEWI colour 98 (signal white)
- · with continuous, corrosion resistant steel core
- outside dimension 1100 mm
- rail diameter 33 mm, 90 mm deep
- wall connection with discreet supports (diameter 18 mm) perpendicular to wall and flat roses
- rose diameter 80 mm, cap height 13 mm
- shower head holder can be continuously tilted and, after pulling or pushing a large lever, its height can be adjusted
- · conical adapter on shower head holder makes it easier to hook in the handheld shower head