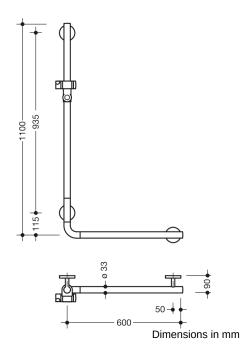

## **Properties**

Angled handle with WARM TOUCH shower holder

- Rails arranged vertically and horizontally, Rods connected at right angles with shower head holder
- · Made from high-quality chrome-optic coated polyamide with a warm feel
- Shower holder made of high-quality polyamide in HEWI colour 92 (anthracite grey)
- With continuous, corrosion-resistant steel core
- Vertical length 1100 mm, Horizontal length 600 mm, 90 mm deep, Rod diameter 33 mm
- Wall connection with filigree supports straight to the wall (diameter 18 mm) and flat rosettes
- Rosette diameter 80 mm, cap height 13 mm
- Shower head holder can be continuously tilted and, after pulling or pushing a large lever, its height can be adjusted
- · Conical adapter on shower head holder makes it easier to hook in the shower head
- Suitable for hand showers from various manufacturers
- Simple installation thanks to individually mountable fastening plates made of high-quality stainless steel for attaching the angled handle
- Can be mounted on the right and left side
- · tested up to 200 kg when used with HEWI fixing material
- Recommended maximum weight of the user: 150 kg
- including corrosion-free HEWI fixing material
- Fulfils the ÖNORM B1600/1601 and SIA 500 requirements
- Please note when using with suspended seats: Compatibility check required.
- A detailed list of the possible combinations of grab rails, Angled rails and shower handrails with matching hanging seats can be found in our online catalogue in the download area of the respective product.