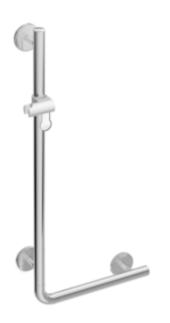

## **Properties**

Angled handle with WARM TOUCH shower holder

- Rails arranged vertically and horizontally, Rods connected at right angles with shower head holder
- · Made from high-quality chrome-optic coated polyamide with a warm feel
- Shower holder made of high-quality polyamide in HEWI colour 92 (anthracite grey)
- With continuous, corrosion-resistant steel core
- Vertical length 1100 mm, Horizontal length 600 mm, 90 mm deep, Rod diameter 33 mm
- Wall connection with filigree supports straight to the wall (diameter 18 mm) and flat rosettes
- Rosette diameter 80 mm, cap height 13 mm
- Shower head holder can be continuously tilted and, after pulling or pushing a large lever, its height can be adjusted
- · Conical adapter on shower head holder makes it easier to hook in the shower head
- Suitable for hand showers from various manufacturers
- Simple installation thanks to individually mountable fastening plates made of high-quality stainless steel for attaching the angled handle
- Can be mounted on the right and left side
- · tested up to 200 kg when used with HEWI fixing material
- Recommended maximum weight of the user: 150 kg
- including corrosion-free HEWI fixing material
- Fulfils the ÖNORM B1600/1601 and SIA 500 requirements
- Please note when using with suspended seats: Compatibility check required.
- A detailed list of the possible combinations of grab rails, Angled rails and shower handrails with matching hanging seats can be found in our online catalogue in the download area of the respective product.