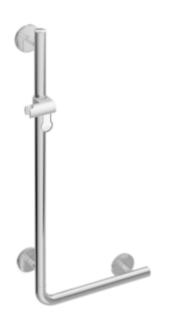

## **Properties**

Angled handle with WARM TOUCH shower holder

- Rails arranged vertically and horizontally, Rods connected at right angles with shower head holder
- · Made from high-quality chrome-optic coated polyamide with a warm feel
- Shower holder made of high-quality polyamide in HEWI colour 92 (anthracite grey)
- With continuous, corrosion-resistant steel core
- Vertical length 1100 mm, Horizontal length 400 mm, 90 mm deep, Rod diameter 33 mm
- Wall connection with filigree supports straight to the wall (diameter 18 mm) and flat rosettes
- Rosette diameter 80 mm, cap height 13 mm
- Shower head holder can be continuously tilted and, after pulling or pushing a large lever, its height can be adjusted
- · Conical adapter on shower head holder makes it easier to hook in the shower head
- Suitable for hand showers from various manufacturers
- Simple installation thanks to individually mountable fastening plates made of high-quality stainless steel for attaching the angled handle
- Can be mounted on the right and left side
- · tested up to 200 kg when used with HEWI fixing material
- Recommended maximum weight of the user: 150 kg
- including corrosion-free HEWI fixing material
- Please note when using with suspended seats: Compatibility check required.
- A detailed list of the possible combinations of grab rails, Angled rails and shower handrails with matching hanging seats can be found in our online catalogue in the download area of the respective product.