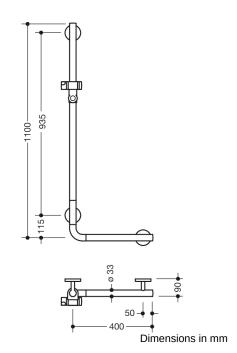

## **Properties**

Angled handle with WARM TOUCH shower holder

- Rails arranged vertically and horizontally, Rods connected at right angles with shower head holder
- · Made from high-quality chrome-optic coated polyamide with a warm feel
- Shower holder made of high-quality polyamide in HEWI colour 92 (anthracite grey)
- With continuous, corrosion-resistant steel core
- Vertical length 1100 mm, Horizontal length 400 mm, 90 mm deep, Rod diameter 33 mm
- Wall connection with filigree supports straight to the wall (diameter 18 mm) and flat rosettes
- Rosette diameter 80 mm, cap height 13 mm
- Shower head holder can be continuously tilted and, after pulling or pushing a large lever, its height can be adjusted
- · Conical adapter on shower head holder makes it easier to hook in the shower head
- Suitable for hand showers from various manufacturers
- Simple installation thanks to individually mountable fastening plates made of high-quality stainless steel for attaching the angled handle
- Can be mounted on the right and left side
- · tested up to 200 kg when used with HEWI fixing material
- Recommended maximum weight of the user: 150 kg
- including corrosion-free HEWI fixing material
- Please note when using with suspended seats: Compatibility check required.
- A detailed list of the possible combinations of grab rails, Angled rails and shower handrails with matching hanging seats can be found in our online catalogue in the download area of the respective product.