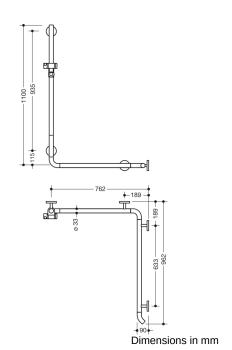

## **Properties**

Shower, Bath handrail with WARM TOUCH shower rail

- · Rails arranged vertically and horizontally, Rods connected at right angles with shower head holder
- with 45° end bend pointing towards the wall
- Made from high-quality chrome-optic coated polyamide with a warm feel
- Shower holder made of high-quality polyamide in HEWI colour 92 (anthracite grey)
- · With continuous, corrosion-resistant steel core
- Vertical length 1100 mm, horizontal lengths 762 mm and 962 mm
- Depth 90 mm, Rod diameter 33 mm
- Wall connection with filigree supports straight to the wall (diameter 18 mm) and flat rosettes
- Rosette diameter 80 mm, cap height 13 mm
- Shower head holder can be continuously tilted and, after pulling or pushing a large lever, its height can be adjusted
- Conical adapter on shower head holder makes it easier to hook in the shower head
- Suitable for hand showers from various manufacturers
- Simple installation thanks to individually mountable fastening plates made of high-quality stainless steel for attaching the shower tray., Bath handrail
- Can be mounted on the right and left side
- tested up to 200 kg when used with HEWI fixing material
- Recommended maximum weight of the user: 150 kg
- including corrosion-free HEWI fixing material
- fulfils the requirements of ÖNORM B1600/1601
- Please note when using with suspended seats: Compatibility check required.
- A detailed list of the possible combinations of grab rails, Angled rails and shower handrails with matching hanging seats can be found in our online catalogue in the download area of the respective product.