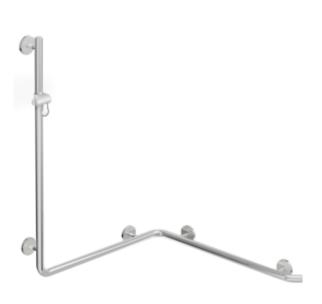

## **Properties**

Shower, Bath handrail with WARM TOUCH shower rail

- · Rails arranged vertically and horizontally, Rods connected at right angles with shower head holder
- with 45° end bend pointing towards the wall
- Made from high-quality chrome-optic coated polyamide with a warm feel
- Shower holder made of high-quality polyamide in HEWI colour 92 (anthracite grey)
- · With continuous, corrosion-resistant steel core
- Vertical length 1100 mm, horizontal lengths 762 mm and 962 mm
- Depth 90 mm, Rod diameter 33 mm
- Wall connection with filigree supports straight to the wall (diameter 18 mm) and flat rosettes
- Rosette diameter 80 mm, cap height 13 mm
- Shower head holder can be continuously tilted and, after pulling or pushing a large lever, its height can be adjusted
- Conical adapter on shower head holder makes it easier to hook in the shower head
- Suitable for hand showers from various manufacturers
- Simple installation thanks to individually mountable fastening plates made of high-quality stainless steel for attaching the shower tray., Bath handrail
- Can be mounted on the right and left side
- tested up to 200 kg when used with HEWI fixing material
- Recommended maximum weight of the user: 150 kg
- including corrosion-free HEWI fixing material
- fulfils the requirements of ÖNORM B1600/1601
- Please note when using with suspended seats: Compatibility check required.
- A detailed list of the possible combinations of grab rails, Angled rails and shower handrails with matching hanging seats can be found in our online catalogue in the download area of the respective product.