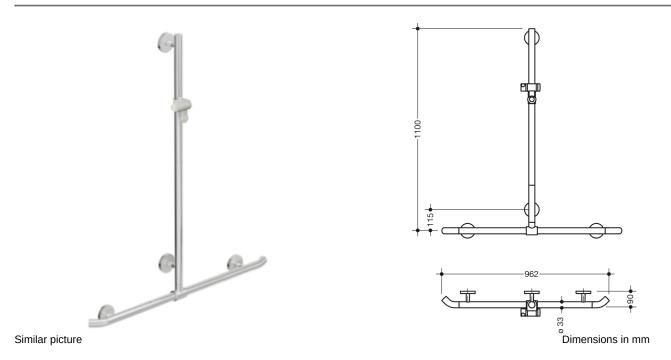

## **Properties**

Shower, Bath handrail with WARM TOUCH shower rail

- · Rails arranged vertically and horizontally, Rods connected at right angles with shower head holder
- with 45° end bends pointing towards the wall
- With vertical rail with shower head holder that can be moved to the side (for installation)
- · Made from high-quality chrome-optic coated polyamide with a warm feel
- Shower holder made of high-quality polyamide in HEWI colour 92 (anthracite grey)
- · With continuous, corrosion-resistant steel core
- Vertical length 1100 mm, Horizontal length 962 mm
- · Depth 90 mm, Rod diameter 33 mm
- Wall connection with filigree supports straight to the wall (diameter 18 mm) and flat rosettes
- Rosette diameter 80 mm, cap height 13 mm
- Shower head holder can be continuously tilted and, after pulling or pushing a large lever, its height can be adjusted
- Conical adapter on shower head holder makes it easier to hook in the shower head
- Suitable for hand showers from various manufacturers
- Simple installation thanks to individually mountable fastening plates made of high-quality stainless steel for attaching the shower tray., Bath handrail
- including corrosion-free HEWI fixing material
- Please note when using with suspended seats: Compatibility check required.
- tested up to 200 kg when used with HEWI fixing material
- Recommended maximum weight of the user: 150 kg
- A detailed list of the possible combinations of grab rails, Angled rails and shower handrails with matching hanging seats can be found in our online catalogue in the download area of the respective product.