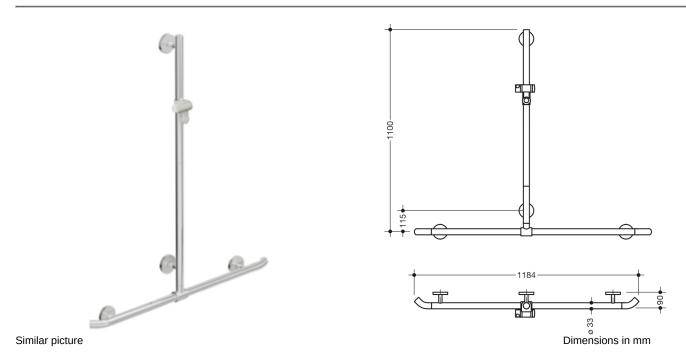

## **Properties**

Shower, Bath handrail with WARM TOUCH shower rail

- · Rails arranged vertically and horizontally, Rods connected at right angles with shower head holder
- with 45° end bends pointing towards the wall
- With vertical rail with shower head holder that can be moved to the side (for installation)
- · Made of high-quality chrome-optic coated polyamide with a warm feel
- Shower holder made of high-quality polyamide in HEWI colour 92 (anthracite grey)
- · With continuous, corrosion-resistant steel core
- Vertical length 1100 mm, Horizontal length 1184 mm
- Depth 90 mm , Rod diameter 33 mm
- Wall connection with filigree supports straight to the wall (diameter 18 mm) and flat rosettes
- Rosette diameter 80 mm, cap height 13 mm
- Shower head holder can be continuously tilted and, after pulling or pushing a large lever, its height can be adjusted
- Conical adapter on shower head holder makes it easier to hook in the shower head
- · Suitable for hand showers from various manufacturers
- Simple installation thanks to individually mountable fastening plates made of high-quality stainless steel for attaching the shower tray., Bath handrail
- including corrosion-free HEWI fixing material
- Please note when using with suspended seats: Compatibility check required.
- tested up to 200 kg when used with HEWI fixing material
- Recommended maximum weight of the user: 150 kg
- A detailed list of the possible combinations of grab rails, Angled rails and shower handrails with matching hanging seats can be found in our online catalogue in the download area of the respective product.