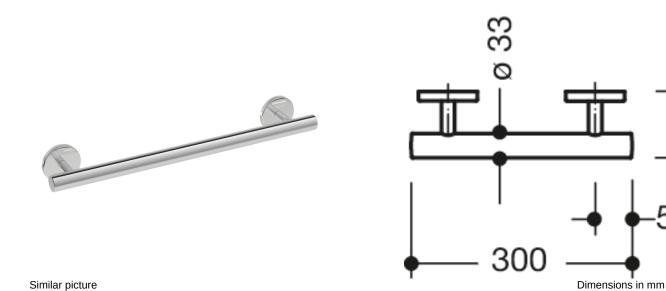

## **Properties**

WARM TOUCH grab rail

- · Straight bar with uprights and rosettes moulded to the wall
- Used for holding and supporting
- Made from high-quality chrome-optic coated polyamide with a warm feel
- With continuous, corrosion-resistant steel core
- Outer dimension 300 mm, Rod diameter 33 mm, 90 mm deep
- Wall connection with filigree supports straight to the wall (diameter 18 mm) and flat rosettes

Telephon: +49 5691 82-0

Fax: +49 5691 82-319

- Rosette diameter 80 mm, cap height 13 mm
- Simple installation thanks to individually mountable fastening plates made of high-quality stainless steel for attaching the grab rail
- including corrosion-free HEWI fixing material
- Please note when using with suspended seats: Compatibility check required.
- tested up to 200 kg when used with HEWI fixing material
- Recommended maximum weight of the user: 150 kg
- A detailed list of the possible combinations of grab rails, Angled rails and shower handrails with matching hanging seats can be found in our online catalogue in the download area of the respective product.