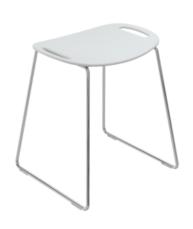

## **Properties**

Shower stool

- · light, mobile stool
- · suitable for the showers

discreet round tube design combined with an ergonomically curved seat

• generously sized,, pleasantly warm seat made of high-quality synthetic material, lightly textured

Telephon: +49 5691 82-0

Fax: +49 5691 82-319

- with integrated recessed grips to make sitting down and standing up easier
- provides a safe place to sit in the shower
- Weight: 5.2 kg
- 508 mm tall, 462 mm wide
- seat 462 mm wide
- High-quality chrome-plated frame
- equipped with anti-slip rubber feet
- tested up to 200 kg
- Recommended maximum weight of the user: 150 kg
- Seat in HEWI colour 98 (signal white)