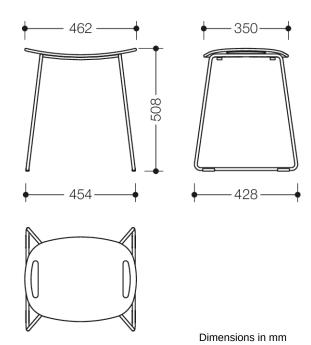

Telephon: +49 5691 82-0

Fax: +49 5691 82-319

- with integrated recessed grips to make sitting down and standing up easier
- provides a safe place to sit in the shower
- Weight: 5.2 kg
- 508 mm tall, 462 mm wide
- seat 462 mm wide
- High-quality chrome-plated frame
- equipped with anti-slip rubber feet
- tested up to 200 kg
- Recommended maximum weight of the user: 150 kg
- Seat in HEWI colour 98 (signal white)