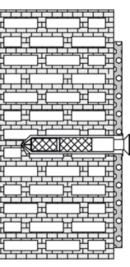

## Fixing type

- for Range 801 / 805 Classic stationary support and hinged supports rails
- for Range 801 / 805 Classic shower spray guards
- for hinged seats 950...
- For fixing on walls made of:
- Solid brick
- Sand-lime perforated block
- Hollow concrete block
- Vertically perforated brick
- Hollow lightweight concrete block
- Lightweight aggregate concrete with open structure

Consisting of:

- 2 stainless steel screws M 10 x 30 mm
- 2 mesh sleeves HIT-SC 18 x 85 mm

• 2 internal thread sleeves HIT-IC

National technical approval number: ETA-13/1036 To be provided additionally: Injection mortar (HEWI order No.: 200266)