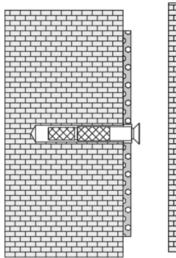

## Fixing type

- for Range 801 / 805 Classic stationary support and hinged supports rails
- for Range 801 / 805 Classic shower spray guards
- for hinged seats 950...
- For fixing on walls made of:
- Solid brick
- Sand-lime perforated block
- Hollow concrete block
- Vertically perforated brick
- Hollow lightweight concrete block
- Lightweight aggregate concrete with open structure

Consisting of:

- 2 stainless steel screws M 10 x 30 mm
- 2 mesh sleeves HIT-SC 18 x 85 mm

• 2 internal thread sleeves HIT-IC

National technical approval number: ETA-13/1036 To be provided additionally: Injection mortar (HEWI order No.: 200266)