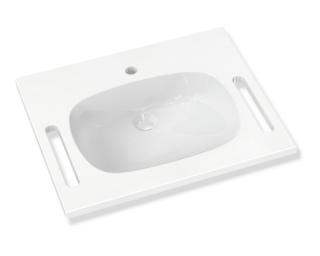

## Properties

Washbasin

- · made of mineral composite with non-porous surface, alpine white
- with shelf and oval basin
- integrated gripping feature on the side, can be used as a towel holder
- without overflow
- prepared for single hole mixer tap
- wheelchair accessible to DIN 18040 and ÖNORM B1600/1601
- weight capacity to EN 14688
- 650 mm wide and 550 mm deep
- wash trough depth 105 mm
- for hanger bolt fixing
- CE and UKCA marking according to Construction Products Regulation No. 305/2011