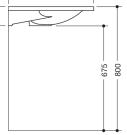

## Properties

Washbasin

- · made of mineral composite with non-porous surface, alpine white
- with shelf and oval basin
- integrated gripping feature on the side, can be used as a towel holder
- without overflow
- prepared for single hole mixer tap
- wheelchair accessible to DIN 18040 and ÖNORM B1600/1601
- weight capacity to EN 14688
- 650 mm wide and 550 mm deep
- wash trough depth 105 mm
- for hanger bolt fixing
- CE and UKCA marking according to Construction Products Regulation No. 305/2011