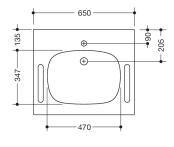

## Properties

Washbasin

- · made of mineral composite with non-porous surface, alpine white
- with shelf and oval basin
- integrated gripping feature on the side, can be used as a towel holder
- without overflow
- prepared for single hole mixer tap
- wheelchair accessible to DIN 18040 and ÖNORM B1600/1601
- weight capacity to EN 14688
- 650 mm wide and 550 mm deep
- wash trough depth 105 mm
- for hanger bolt fixing
- CE and UKCA marking according to Construction Products Regulation No. 305/2011