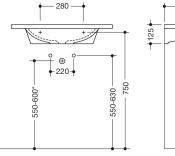

\*depending on the siphon used

550

Dimensions in mm

## Properties

Washbasin

- · made of mineral composite with non-porous surface, alpine white
- with shelf and oval basin
- integrated gripping feature on the side, can be used as a towel holder
- without overflow
- prepared for single hole mixer tap
- wheelchair accessible to DIN 18040 and ÖNORM B1600/1601
- weight capacity to EN 14688
- 650 mm wide and 550 mm deep
- wash trough depth 105 mm
- for hanger bolt fixing
- CE and UKCA marking according to Construction Products Regulation No. 305/2011