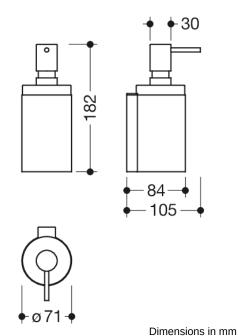

## **Properties**

System 162 Soap dispenser with holder

- cylindrical wall holder
- · holder made of metal, high-quality chrome-plated
- holder with protective film on the inside for a secure, defined position and to protect the insert from damage
- diameter 71 mm, 182 mm high and 84 mm deep
- cylindrical soap dispenser made of high-quality polyamide in HEWI colours 90 (jet black), 92 (anthracite grey),
   98 (signal white), 99 (pure white)