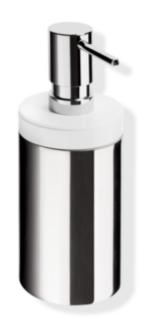

## **Properties**

System 162 Soap dispenser with holder

- cylindrical wall holder
- · holder made of metal, high-quality chrome-plated
- holder with protective film on the inside for a secure, defined position and to protect the insert from damage
- diameter 71 mm, 182 mm high and 84 mm deep
- cylindrical soap dispenser made of high-quality polyamide in HEWI colours 90 (jet black), 92 (anthracite grey),
   98 (signal white), 99 (pure white)

Telephon: +49 5691 82-0

Fax: +49 5691 82-319

- serves to hold commercially available liquid soap, disinfectants and gels
- with pump made of metal, high-quality chrome-plated
- capacity approx. 200 ml
- · for wall mounting, concealed fixing
- including non-corrosive HEWI fixing material