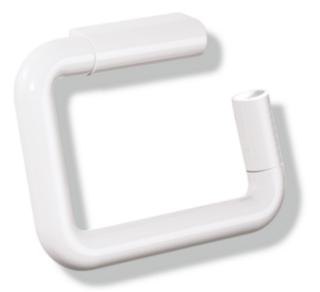

## **Properties**

Range 477 Toilet roll holder

- right-angled U-shaped holder
- with anti-theft feature for the toilet roll
- · anti-theft protection through concealed screw fixing
- 160 mm wide, 120 mm high, rail 21 mm in diameter
- including key for unlocking the anti-theft feature
- made of high-quality polyamide according to HEWI colour chart