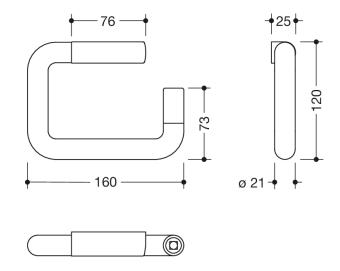

Similar picture Dimensions in mm

## **Properties**

Range 477 Toilet roll holder

- right-angled U-shaped holder
- with anti-theft feature for the toilet roll
- · anti-theft protection through concealed screw fixing
- 160 mm wide, 120 mm high, rail 21 mm in diameter
- including key for unlocking the anti-theft feature
- made of high-quality polyamide according to HEWI colour chart