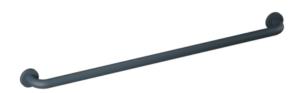

## **Properties**

Range 477 Bath towel rail

- rail with right-angled ends and fixing roses
- for hanging up bath towels and pieces of clothing
- for wall mounting with roses
- with corrosion-resistant steel insert
- made-to-measure centre-to-centre length from min. 400 max. 1100 mm, 90 mm deep and 33 mm in diameter, 70 mm rose diameter
- made of high-quality matt polyamide in HEWI colours 99 (pure white), 98 (signal white), 97 (light grey), 95 (stone grey) and 92 (anthracite grey)