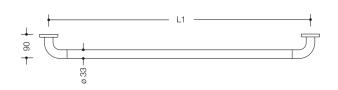

Similar picture Dimensions in mm

## **Properties**

Range 477 Bath towel rail

- rail with right-angled ends and fixing roses
- for hanging up bath towels and pieces of clothing
- for wall mounting with roses
- with corrosion-resistant steel insert
- made-to-measure centre-to-centre length from min. 400 max. 1100 mm, 90 mm deep and 33 mm in diameter, 70 mm rose diameter
- made of high-quality matt polyamide in HEWI colours 99 (pure white), 98 (signal white), 97 (light grey), 95 (stone grey) and 92 (anthracite grey)