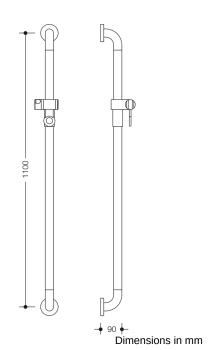

## **Properties**

Range 477 Rail with shower head holder

- · rail system with shower head holder
- suitable for shower heads of various manufacturers
- shower head holder height adjustable by pulling or pushing a lever and with continuous tilt angle adjustment
- · rail system has corrosion-resistant steel core
- · fixing with roses
- 1100 mm high (centre-to-centre), 90 mm deep and 33 mm in diameter, 70 mm rose diameter