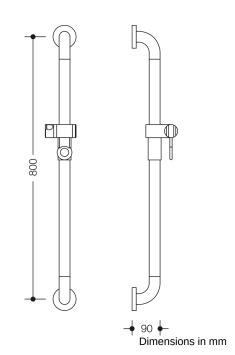

## **Properties**

Range 477 Rail with shower head holder

- · rail system with shower head holder
- suitable for shower heads of various manufacturers
- shower head holder height adjustable by pulling or pushing a lever and with continuous tilt angle adjustment
- · rail system has corrosion-resistant steel core
- · fixing with roses
- 800 mm high (centre-to-centre), 90 mm deep and 33 mm in diameter, 70 mm rose diameter