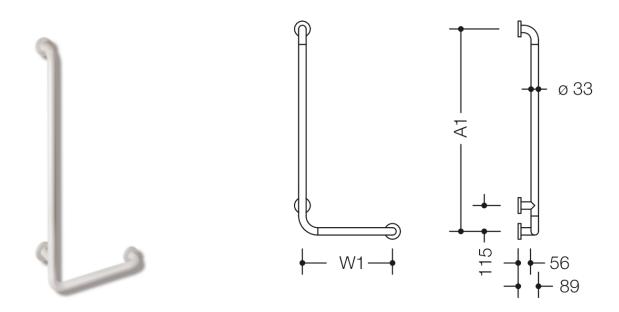

Dimensions in mm

Similar picture

## **Properties**

Range 801 L-shaped support rail

- vertical and horizontal bars joined at right-angles with fixing roses made of steel
- for holding on to and providing support
- with continuous, corrosion resistant steel core
- can be mounted in left hand or right hand position
- · for wall mounting with special HEWI fixing materials and roses
- horizontal length made-to-measure from 300 mm to 850 mm, vertical length made-to-measure from 600 mm to 1100 mm, 89 mm deep
- bar diameter 33 mm, rose diameter 70 mm
- · made of high-quality polyamide according to HEWI colour chart
- toilet paper holder upgrade kit 801.50.011 and toilet flushing mechanism (radio) upgrade kit 801.50.060 for retrofitting